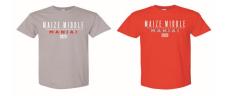

# Step 3: • • Extra T-shirts • • \$12 each pre-order ONLY, no t-shirts available for purchase at the event

|      | YS | YM | YL | YXL | AS | AM | AL | AXL | A2X | АЗХ | A4X | A5X |
|------|----|----|----|-----|----|----|----|-----|-----|-----|-----|-----|
| GREY |    |    |    |     |    |    |    |     |     |     |     |     |
| RED  |    |    |    |     |    |    |    |     |     |     |     |     |